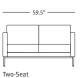

ff® Riva Family

## **Images**



View image library.

## **Key Features**



#### 1. Arm Cap Options

Optional wood, urethane or solid surface arm caps allow for more design choices

#### 2. Clean-Out Design

Gap between seat and back makes it easy to clean out dust and debris

#### 3. Replaceable Components

Tables engineered to allow easy replacement of damaged components on-site

#### 4. Brushed Metal Legs and Base

Seating and tables feature coordinating legs and base in brushed aluminum

#### 5. Bolster Pillow

Optional bolster pillow adds comfort and residential feel to armchair and sofas

#### 6. Laminate or Veneer Tops

Choose laminate or veneer table tops; proprietary finish resists scratches

## © 2024 Herman Miller, Inc.

#### **Statement of Line**

#### Armchair

#### Sofa







#### Bench





#### Side Table

**Coffee Table** 





These drawings represent a sample of the dimensions and configurations available. Download the price book for a full listing of all available product configurations.

#### **Product Models**

View model library.

# Sustainability

Click here to see how the Nemschoff Riva Family meets your environmental goals.

## **Planning Ideas**

View design solutions.