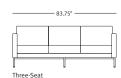

® Riva Family

## **Images**



View image library.

## **Key Features**



#### 1. Arm Cap Options

Optional wood, urethane or solid surface arm caps allow for more design choices

#### 2. Clean-Out Design

Gap between seat and back makes it easy to clean out dust and debris

#### 3. Replaceable Components

Tables engineered to allow easy replacement of damaged components on-site

#### 4. Brushed Metal Legs and Base

Seating and tables feature coordinating legs and base in brushed aluminum

#### 5. Bolster Pillow

Optional bolster pillow adds comfort and residential feel to armchair and sofas

#### 6. Laminate or Veneer Tops

Choose laminate or veneer table tops; proprietary finish resists scratches

## © 2024 Herman Miller, Inc.

#### **Statement of Line**

#### Armchair

#### Sofa







#### Bench





#### Side Table

**Coffee Table** 





These drawings represent a sample of the dimensions and configurations available. Download the price book for a full listing of all available product configurations.

#### **Product Models**

View model library.

# Sustainability

Click here to see how the Nemschoff Riva Family meets your environmental goals.

## **Planning Ideas**

View design solutions.