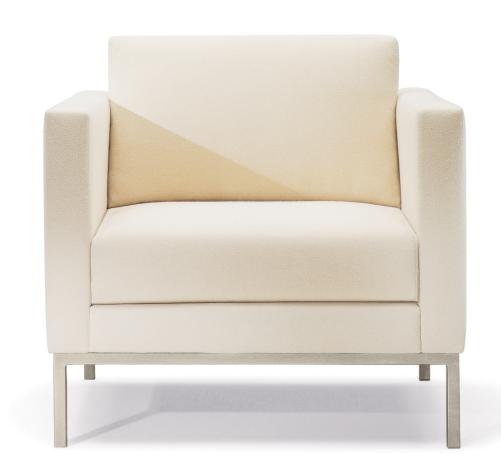

# **Nemschoff** Riva Family

The Nemschoff Riva Family consists of coordinating lounge seating and tables that bring striking contemporary style to waiting areas, lobbies, and lounges. With an armchair, two sofas, three benches, and two occasional tables, Riva offers sufficient breadth to configure a space of any size or shape in multiple ways. You can create a cohesive look throughout your environment with an appealing collection that lets guests lounge in comfort and style.

#### Benefits

- Lounge seating and occasional tables feature bold contemporary style and durable construction
- Seating includes an armchair, two-seat sofa, three-seat sofa, and square or rectangular benches
- Rectangular coffee table and square side table feature clean lines and brushed metal frame