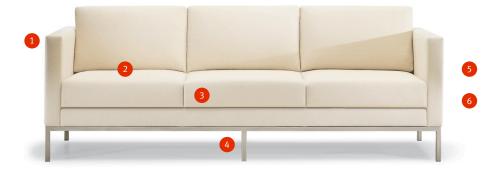

## **Key Features**

#### 1. Arm Cap Options

Optional wood, urethane or solid surface arm caps allow for more design choices

#### 2. Clean-Out Design

Gap between seat and back makes it easy to clean out dust and debris

#### 3. Replaceable Components

Tables engineered to allow easy replacement of damaged components on-site

#### 4. Brushed Metal Legs and Base

Seating and tables feature coordinating legs and base in brushed aluminum

#### 5. Bolster Pillow

Optional bolster pillow adds comfort and residential feel to armchair and sofas

#### 6. Laminate or Veneer Tops

Choose laminate or veneer table tops; proprietary finish resists scratches