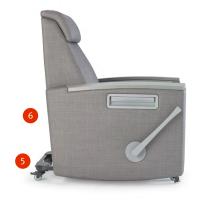

# **Key Features**

# 5. Swivel Casters

Casters lock for stability while also permitting easy maneuverability when needed

## 6. Long-Term Performance

Moisture barrier, antimicrobial treatment, and removable covers available