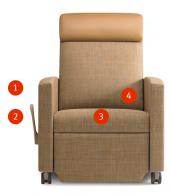

# **Key Features**

## 1. Easy to Use

Dual paddle handle recline and extended handle for raising the footrest

## 2. Replaceable Components

Mechanical fasteners allow parts to be serviced or replaced in the field

## 3. Spring Seat Construction

Suspension system provides uniform support and keeps upholstery from puddling

## 4. Clean-Out Design

Gap between seat, back, and arms makes it easy to clear out dust and debris