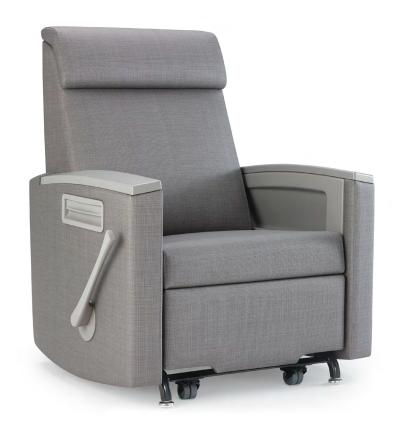

# **Nemschoff® Consoul™ Recliners**

Appeal to guests and patients alike with a pair of recliners that figure to be the most tempting feature in any patient room. Both the Nemschoff Consoul Reclining Glider and the Nemschoff Consoul Recliner let patients and guests relax in a variety of comfortable positions—from upright to fully flat; the former even works as a glider. Consoul Recliners support guests day and night, providing a place to visit, eat, work, and sleep. They also coax patients out of the hospital bed, a proven contributor to healing.

#### Benefits

- Dual recline controls and independently operated footrest make it easy to find the perfect position
- Adjustable headrest and contoured arms provide custom comfort throughout the recline range
- Make either recliner even more functional by adding in-arm storage for personal items