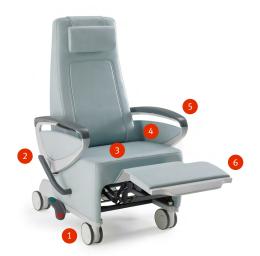

# **Key Features**

#### 1. Easy Maneuverability

Foot pedals on each side of the recliner use red and green indicators as visual cues to help caregivers lock or unlock wheels as needed

#### 2. Infinite Recline

Patients can adjust the back from upright to full reverse recline by simply depressing pads beneath each arm

## 3. Spring Seat Construction

The spring seat suspension system enhances comfort and provides uniform support

#### 4. Wipe-Out Design

A gap between the arms, back, and seat reduces dirt, making it easier for housekeeping to clean quickly

## 5. Pivoting Arms

A lever on the base of each arm assembly allows the arms to pivot up and out of the way for easier access to patients

## 6. Elevating Footrest

Patients or caregivers can adjust the footrest with a lever on the side of the chair