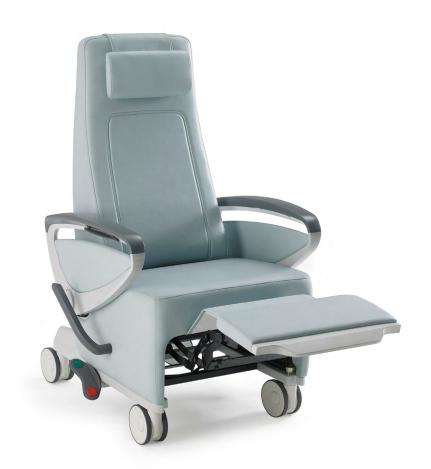

# Nemschoff<sup>®</sup> Ava<sup>®</sup> Recliner

The Ava Recliner is designed to maximize maneuverability with a minimal footprint. Extensive research laid the groundwork for a patient recliner that offers unlimited mobility, easy-to-use controls, infinite recline, an elevating footrest, and pivoting arms. It all comes together in a high-performance patient recliner that's both comfortable and comforting. Choose from two back styles—Arcade or Wingback—both with a subtle residential character that gives patients an inviting alternative to their hospital bed.

## Benefits

- Simple adjustments make it easy to position the recliner in a way that best aids comfort and care
- Patients can adjust the back from upright to full reverse recline with the press of pads situated beneath each arm
- Multiple features enhance maneuverability around patient rooms and down hallways

#### 1. Easy Maneuverability

Foot pedals on each side of the recliner use red and green indicators as visual cues to help caregivers lock or unlock wheels as needed

#### 2. Infinite Recline

Patients can adjust the back from upright to full reverse recline by simply depressing pads beneath each arm

## 5. Pivoting Arms

A lever on the base of each arm assembly allows the arms to pivot up and out of the way for easier access to patients

## 6. Elevating Footrest

Patients or caregivers can adjust the footrest with a lever on the side of the chair