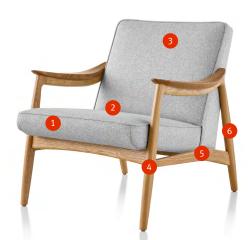

### **Key Features**

1. Sinuous Spring Seat Construction

Suspension system enhances comfort and provides uniform, tailored support

- 2. Clean-Out Design Gap between seat and back allows debris to be cleaned out
- 3. Removable Covers Easy-to-remove seat and back covers can be replaced on-site

## 4. Mortise & Tenon Joints Joints lock together like puzzle pieces, creating a sturdy connection from frame to frame

- 5. Replaceable Components Mechanical fasteners allow damaged components to be replaced easily in the field
- Wall-Saver Legs Sloped legs prevent backs of chair and settee from scuffing walls