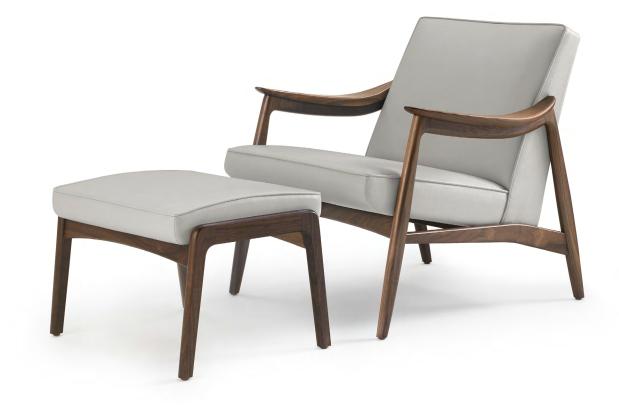

# Nemschoff<sup>®</sup> Aspen<sup>®</sup> Seating

Combining timeless design with durable construction, Nemschoff Aspen Seating is built to last in tough settings, while maintaining its good look. Aspen embodies the spirit of lounging with its angled recline, sloped arm rests, and optional ottoman. The style is sophisticated, yet casual. Its solid construction ensures years of hasslefree reliability in healthcare settings and other high-use public spaces. Frames are solid wood and available in maple, white oak, or walnut. The Aspen family consists of a settee, lounge chair, and ottoman.

#### Benefits

- Durable construction stands up to heavy use and provides long-term comfort
- Replaceable components and removable covers make it easy to keep the look fresh
- Swooped arms highlight an inviting style that adds appeal to waiting and lounge areas