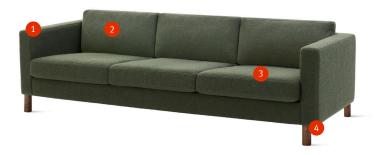

## **Key Features**

#### 1. Elemental form

The scale and shape help unify the pieces in a room.

#### 2. Angled back

The back is angled for comfort and support.

#### 3. Comfortably plush

The cushions are comfortable but not overstuffed, maintaining the design's clean lines.

#### 4. Choice of leg heights

Available in 4" or 6" leg heights.