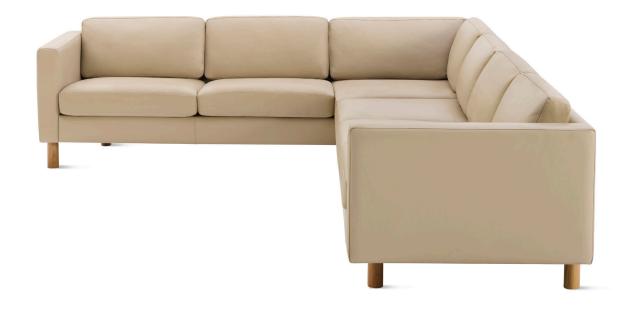

# **Lispenard Sofa Group**

With its elemental form, Lispenard Sofa Group is fitting in all the right ways for a variety of needs and spaces. It's stylish but not imposing, quiet but up for anchoring any space. It also offers the right support through soft cushions and an angled back with just the right pitch.

# Designer

Neil Logan

# Original Production Date

2018

#### Benefits

- Classic silhouette supports rather than overpowers the design of a room.
- Available in a various materials and colors to anchor or complement numerous aesthetics.
- Cushioned but not overstuffed and it has carefully studied proportions so it offers appreciable support.

#### Warranty

5 years

hermanmiller.com/products/seating/ lounge-seating/lispenard-sofa-group/



# Lispenard Sofa Group

# **Images**





View image library.

## **Key Features**



#### 1. Elemental form

The scale and shape help unify the pieces in a room.

#### 2. Angled back

The back is angled for comfort and support.

#### 3. Comfortably plush

The cushions are comfortable but not overstuffed, maintaining the design's clean lines.

#### 4. Choice of leg heights

Available in 4" or 6" leg heights.

### **Statement of Line**

#### Sectional Sofa



#### Ottoman



These drawings represent a sample of the dimensions and configurations available. Download the price book for a full listing of all available product configurations.

#### Materials

Click here to see the complete material offering for the Lispenard Sofa Group.

#### **Product Models**

Click here to explore models.