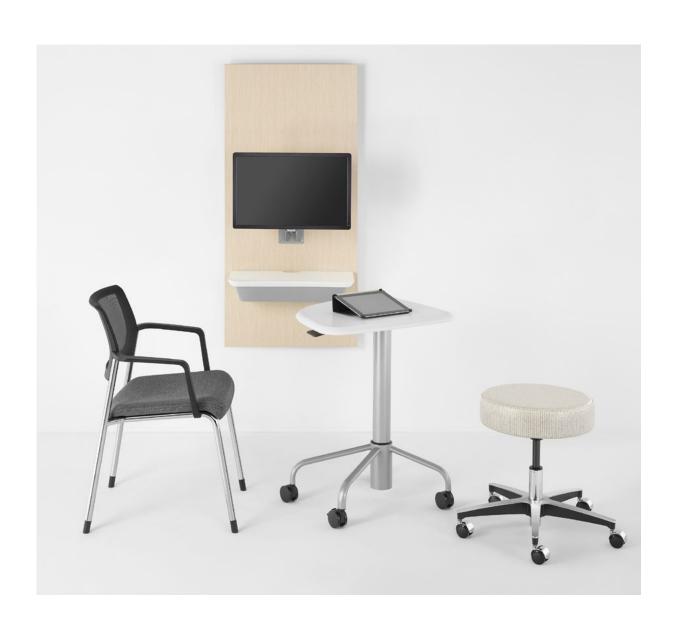

# **Intent™ Solution**

Intent combines an all-purpose table with an integrated wall system. Together, they help caregivers in exam rooms use all sorts of technology naturally, making Intent a tool for talking with patients and keeping the focus on the conversation. This improves the experience for everyone and builds trust.

#### Benefits

- Height-adjustable and mobile table, so caregivers can maintain face-to-face connections with patients
- Treats technology as an aid to communicating with patients, not the center of attention, so caregivers can stay focused on their patients
- Table is uniquely shaped to enhance conversation between patient and caregiver but also serves as a sit-to-stand utility table

## 3. Technology Support

Supports all sorts of technology, from desktops and monitors to laptops and tablets.