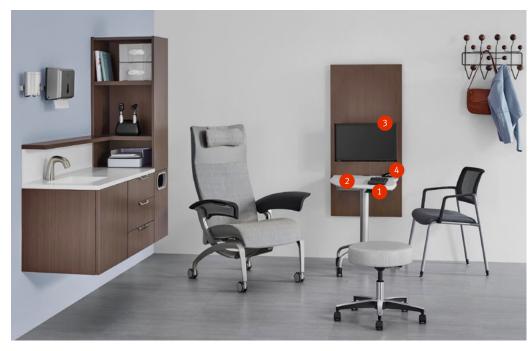

## **Key Features**

## 1. Waterfall Edge

Incorporates ergonomics with a waterfall edge that is easy on the forearms.

## 2. Inviting Shape

Shape invites caregiver and patient to gather around it.

## 3. Technology Support

Supports all sorts of technology, from desktops and monitors to laptops and tablets.

#### 4. Nesting

Table and wall unit's shelf nest together to create a peninsula for extra work or consultation.