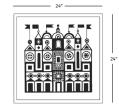

cotton material delivers lasting strength and durability
- Embossed logo on the back of the poster certifies authenticity
- When framed, the poster appears to float—creating a graphic look when on the wall

# Warranty

1 year

Please visit hermanmiller.com/warranty-terms for details.

hermanmiller.com/girard-environmentalenrichment-posters











# **Girard Environmental Enrichment Posters**

# **Key Features**

















# 1. Unique design options

Choose from eight vintage Alexander Girard design motifs.

# 2. Frames

Optional American maple wood frame with natural, white, or black finish.

# 3. Custom quality

A high-resolution digital print on 100% cotton paper.

# 4. Original prints

Embossed logo on back of poster certifies authenticity.

# **Statement of Line**

# Palace



# Eyes



# Bouquet



# **Double Heart**



# Geometric D





Geometric C



# Geometric E



# Circle Sections



These drawings represent a sample of the dimensions and configurations available. Download the price book for a full listing of all available product configurations.