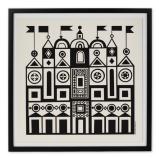

Based on the 1972 Environmental Enrichment Panels, this specially curated collection of vintage Girard design motifs has been faithfully reprinted as high-resolution digital prints. The collection adds a welcoming touch to the work environment.

### Designer

Alexander Girard

# Original Release

1972

#### Benefits

- Playful design options add warmth and personality
- 100% cotton material delivers lasting strength and durability
- Embossed logo on the back of the poster certifies authenticity
- When framed, the poster appears to float—creating a graphic look when on the wall

# Warranty

1 year

Please visit hermanmiller.com/warranty-terms for details.

hermanmiller.com/girard-environmentalenrichment-posters











# **Girard Environmental Enrichment Posters**

# **Key Features**

















# 1. Unique design options

Choose from eight vintage Alexander Girard design motifs.

# 2. Frames

Optional American maple wood frame with natural, white, or black finish.

# 3. Custom quality

A high-resolution digital print on 100% cotton paper.

# 4. Original prints

Embossed logo on back of poster certifies authenticity.

# **Statement of Line**

# Palace



# Eyes



# Bouquet



# **Double Heart**



# Geometric D





Geometric C



# Geometric E



# Circle Sections



These drawings represent a sample of the dimensions and configurations available. Download the price book for a full listing of all available product configurations.