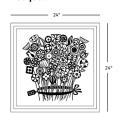

s lasting strength and durability
- Embossed logo on the back of the poster certifies authenticity
- When framed, the poster appears to float—creating a graphic look when on the wall

# Warranty

1 year

Please visit hermanmiller.com/warranty-terms for details.

hermanmiller.com/girard-environmentalenrichment-posters











# **Girard Environmental Enrichment Posters**

# **Key Features**

















# 1. Unique design options

Choose from eight vintage Alexander Girard design motifs.

# 2. Frames

Optional American maple wood frame with natural, white, or black finish.

# 3. Custom quality

A high-resolution digital print on 100% cotton paper.

# 4. Original prints

Embossed logo on back of poster certifies authenticity.

# **Statement of Line**

# Palace



# Eyes



# Bouquet



# **Double Heart**



# Geometric D





Geometric C



# Geometric E



# Circle Sections



These drawings represent a sample of the dimensions and configurations available. Download the price book for a full listing of all available product configurations.