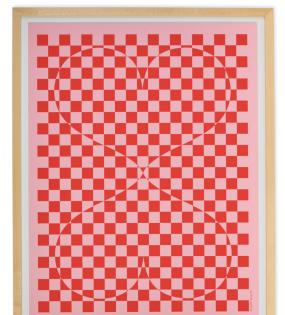

# **Girard Environmental Enrichment Posters**

Based on the 1972 Environmental Enrichment Panels, this specially curated collection of vintage Girard design motifs has been faithfully reprinted as high-resolution digital prints. The collection adds a welcoming touch to the work environment.

### Designer

Alexander Girard

# Original Release

1972

#### Benefits

- Playful design options add warmth and personality
- 100% cotton material delivers lasting strength and durability
- Embossed logo on the back of the poster certifies authenticity
- When framed, the poster appears to float—creating a graphic look when on the wall

# Warranty

1 year

Please visit hermanmiller.com/warranty-terms for details.

hermanmiller.com/girard-environmentalenrichment-posters











# **Girard Environmental Enrichment Posters**

# **Key Features**

















# 1. Unique design options

Choose from eight vintage Alexander Girard design motifs.

# 2. Frames

Optional American maple wood frame with natural, white, or black finish.

# 3. Custom quality

A high-resolution digital print on 100% cotton paper.

# 4. Original prints

Embossed logo on back of poster certifies authenticity.

# **Statement of Line**

# Palace



# Eyes



# Bouquet



# **Double Heart**



# Geometric D





Geometric C



# Geometric E



# Circle Sections



These drawings represent a sample of the dimensions and configurations available. Download the price book for a full listing of all available product configurations.