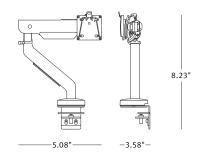

### Details

- Vertical Adjustment Focal Adjustment Tilt Range Monitor Weight Number of Devices Monitor Head
- 12.9" 24.1" 30 degrees upward, 10 degree downward 7 - 40 lbs 1 VESA-compliant