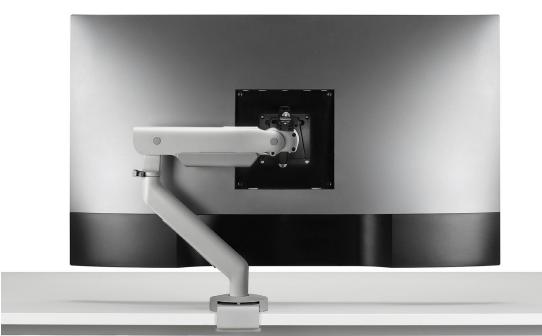

# **Key Features**

- 1. Next generation D-ring tilt mechanism The mechanism, which delivers fingertip adjustability and easy-to-balance tilt, now accommodates larger screens and curved formats.
- 2. **Dual-spring technology** Dual-spring technology supports heavy and lighter large monitors, accommodating lighter-weight monitors.
- 3. Built-in cable management Trays on the upper and lower part of the arm secure cables, so they don't snag when you adjust the screens.