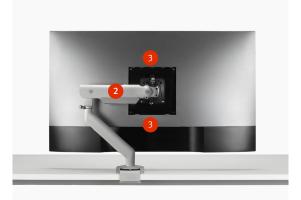

# **Key Features**

- 1. Next generation D-ring tilt mechanism The mechanism, which delivers fingertip adjustability and easy-to-balance tilt, now accommodates larger screens and curved formats.
- 2. **Dual-spring technology** Dual-spring technology supports heavy and lighter large monitors, accommodating lighter-weight monitors.
- 3. Built-in cable management Trays on the upper and lower part of the arm secure cables, so they don't snag when you adjust the screens.