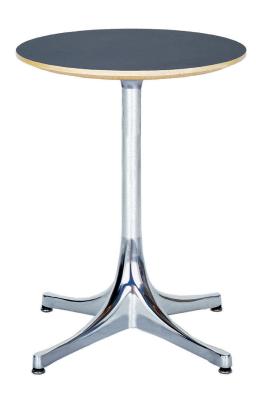

## HermanMiller Collection

Nelson<sup>™</sup> Pedestal Table

**Designer** George Nelson

**Original Production Date** 1954

## Design for the Environment

Laminate and Veneer top: Range from 78–81% recycled content; 28–38% recyclable. Stone top: 21% recycled content; 100% recyclable

Warranty 12 years

Elegant and straightforward, George Nelson's classic table is a versatile, practical surface for any interior. Its graceful lines, five available sizes, and range of finish options allow it to find use at the office in a meeting area or lounge, or as a coffee table or occasional table in the home.