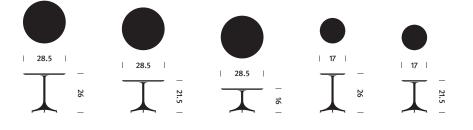

## Design for the Environment

Laminate and Veneer top: Range from 78–81% recycled content; 28–38% recyclable. Stone top: 21% recycled content; 100% recyclable

Warranty 12 years

Elegant and straightforward, George Nelson's classic table is a versatile, practical surface for any interior. Its graceful lines, five available sizes, and range of finish options allow it to find use at the office in a meeting area or lounge, or as a coffee table or occasional table in the home.