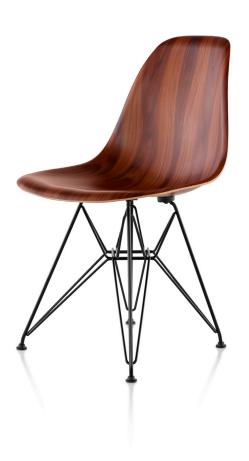

# Eames® Molded Wood Side Chair Wire Base

## Designer

Charles and Ray Eames

## Warranty

5 years

In our longstanding commitment to the Eameses' vision of continued exploration, refinement, and discovery, Herman Miller introduces the Eames Molded Wood Side Chair by Charles and Ray Eames, a beautiful expression of their timeless design, achieved with the help of today's 3-D veneer technology.sun deck—and makes a convenient informal seat or table in a pinch.