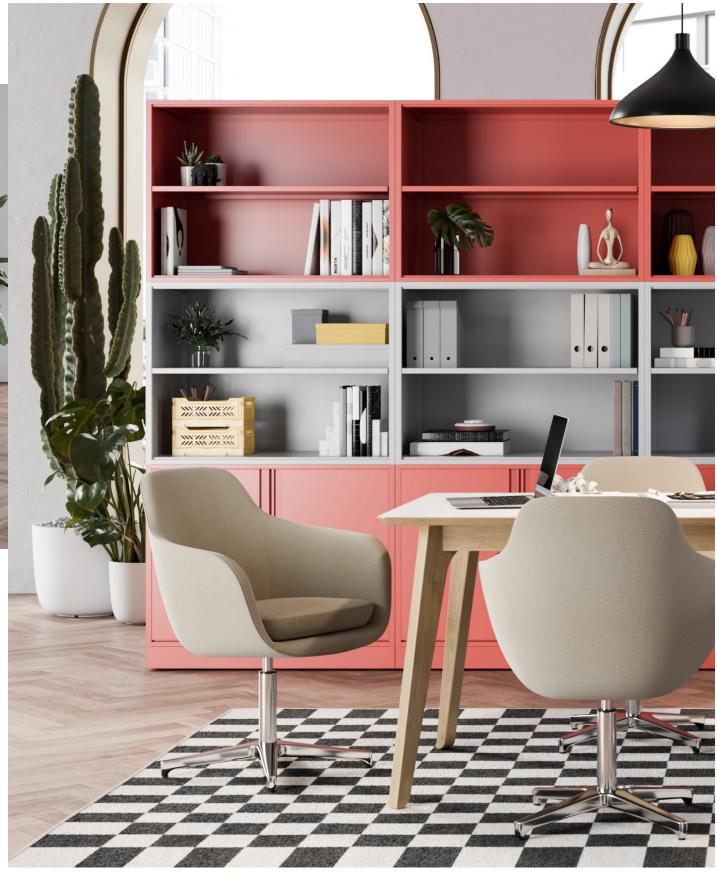

and in the future.

A place for everything

With Meridian Storage, there's something for everyone—a place for both work and personal items, mass and archival storage—and everything in-between. Multiple configurations and styles, from small storage like shelves and trays to larger wardrobes, lockers, and storage units, mean that you can mix and match based on your organization's needs.

### Where form meets function

Meridian allows you to make storage decisions now, and in the future, thanks to interchangeable modules in a variety of sizes and configurations. Make it your own with a wide offering of paint, laminate, and veneer finishes—whether you want it to blend into your space or stand out.

### Create defined spaces

Creatively combine Meridian Storage elements to shape defined spaces and pathways that allow people to focus and collaborate—all without having to make permanent changes in open offices. Options for wardrobes, lockers, storage units, and drawers—as well as mobility and power—add to the design's utility. The hardworking design means that it can even double as a seat, with cushion-topped options.