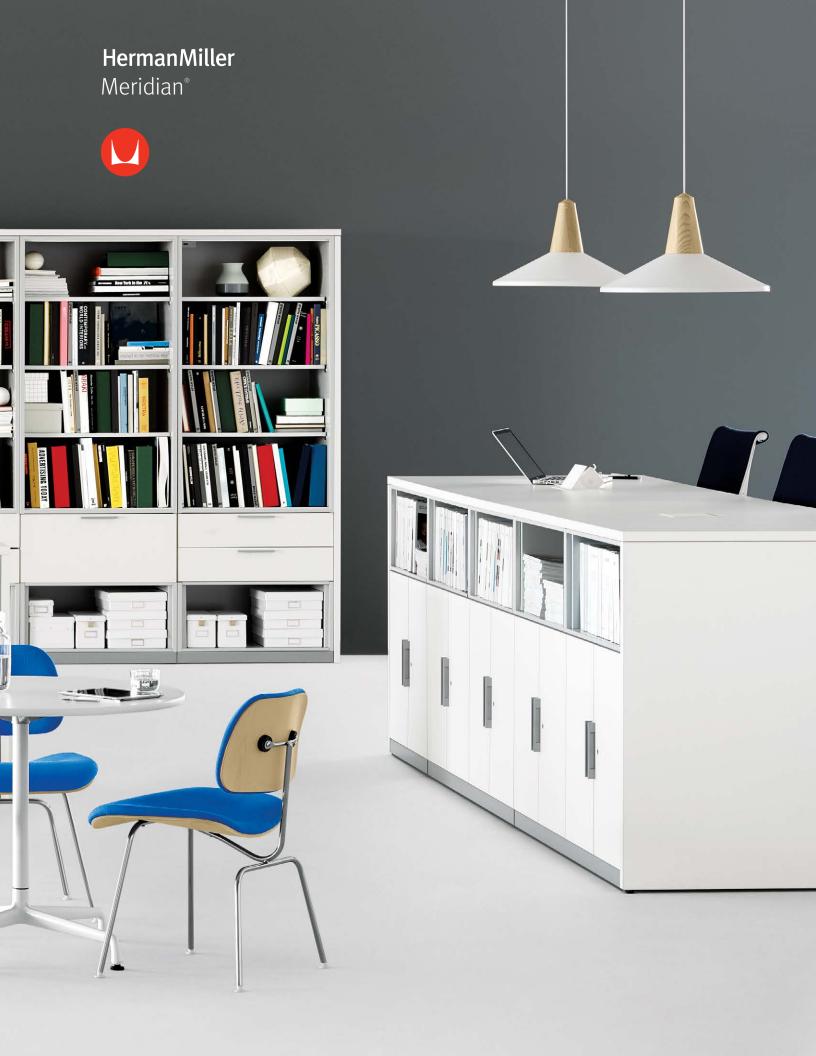

and in the future.

A place for everything

With Meridian Storage, there's something for everyone—a place for both work and personal items, mass and archival storage—and everything in-between. Multiple configurations and styles, from small storage like shelves and trays to larger wardrobes, lockers, and storage units, mean that you can mix and match based on your organization's needs.

### Where form meets function

Meridian allows you to make storage decisions now, and in the future, thanks to interchangeable modules in a variety of sizes and configurations. Make it your own with a wide offering of paint, laminate, and veneer finishes—whether you want it to blend into your space or stand out.