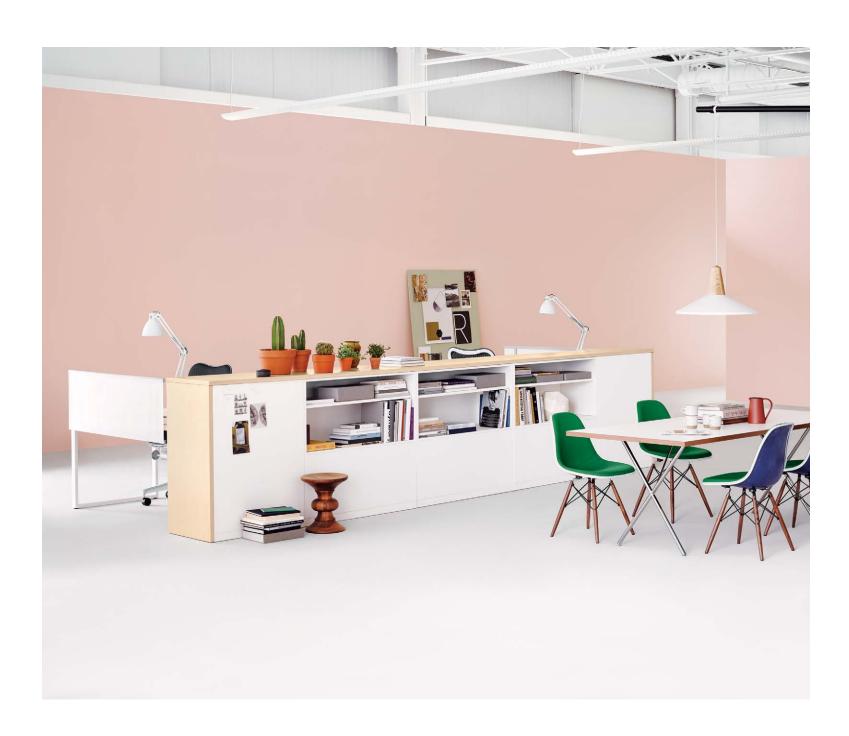

### Create defined spaces

Creatively combine Meridian Storage elements to shape defined spaces and pathways that allow people to focus and collaborate—all without having to make permanent changes in open offices. Options for wardrobes, lockers, storage units, and drawers—as well as mobility and power—add to the design's utility. The hardworking design means that it can even double as a seat, with cushion-topped options.

In combination with any of our workspace solutions, Meridian provides storage, boundary, and seating for settings where people can easily transition between individual and collaborative work.