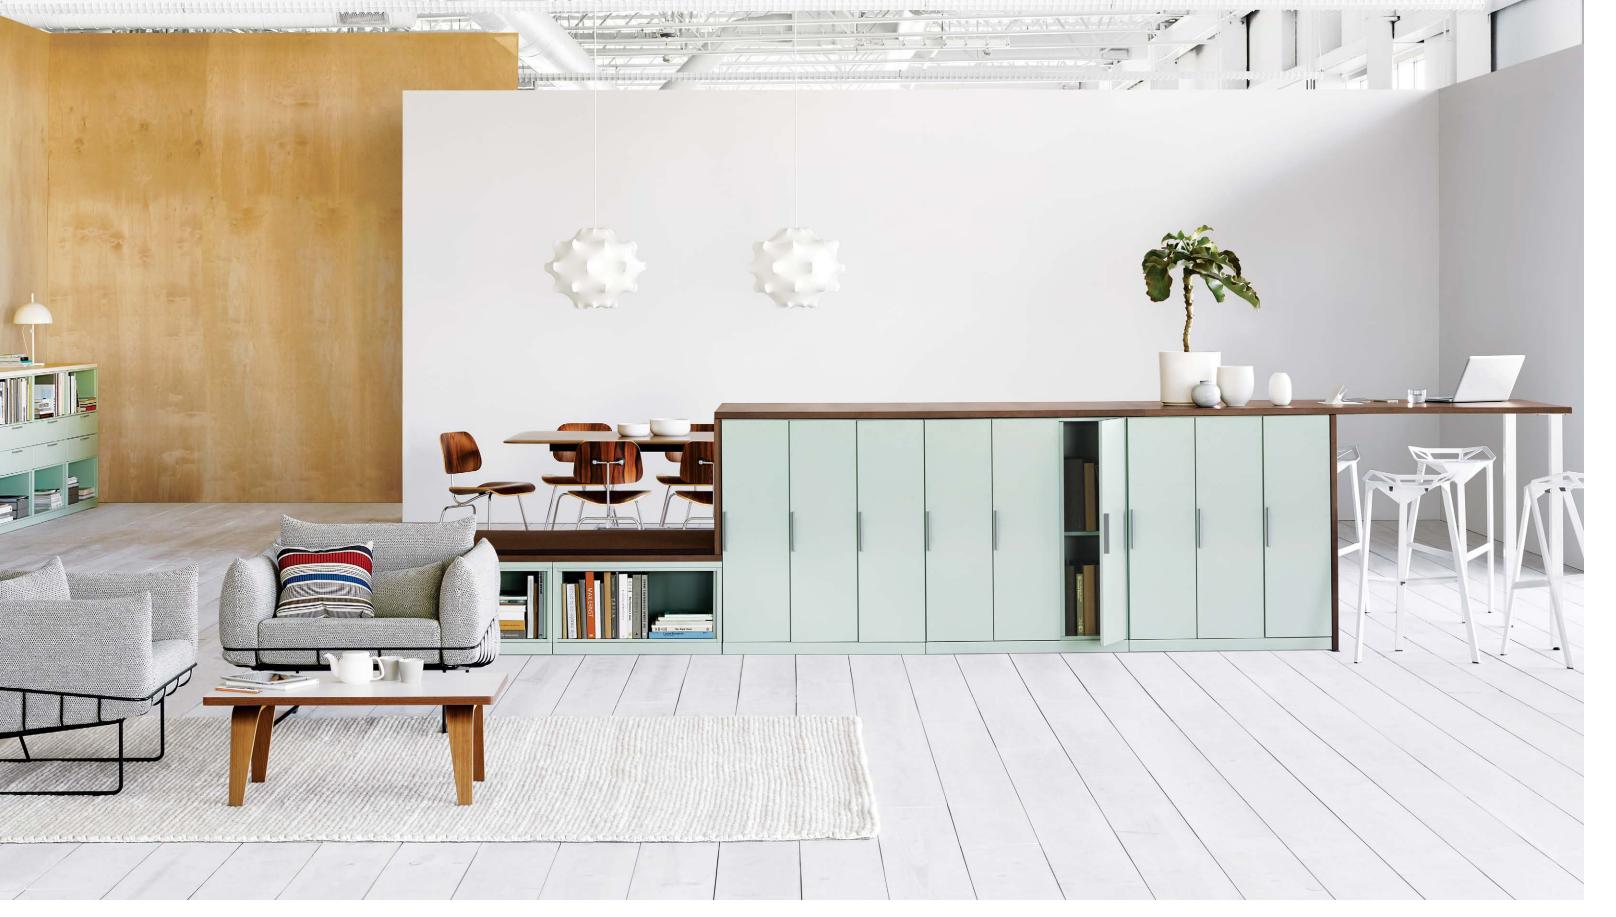

### Create defined spaces

Creatively combine Meridian Storage elements to shape defined spaces and pathways that allow people to focus and collaborate—all without having to make permanent changes in open offices. Options for wardrobes, lockers, storage units, and drawers—as well as mobility and power—add to the design's utility. The hardworking design means that it can even double as a seat, with cushion-topped options.

In combination with any of our workspace solutions, Meridian provides storage, boundary, and seating for settings where people can easily transition between individual and collaborative work.