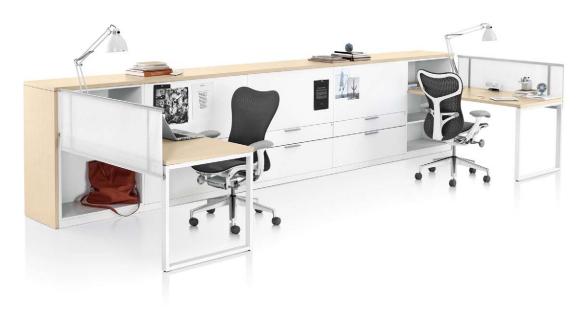

### Create defined spaces

Creatively combine Meridian Storage elements to shape defined spaces and pathways that allow people to focus and collaborate—all without having to make permanent changes in open offices. Options for wardrobes, lockers, storage units, and drawers—as well as mobility and power—add to the design's utility. The hardworking design means that it can even double as a seat, with cushion-topped options.

In combination with any of our workspace solutions, Meridian provides storage, boundary, and seating for settings where people can easily transition between individual and collaborative work.