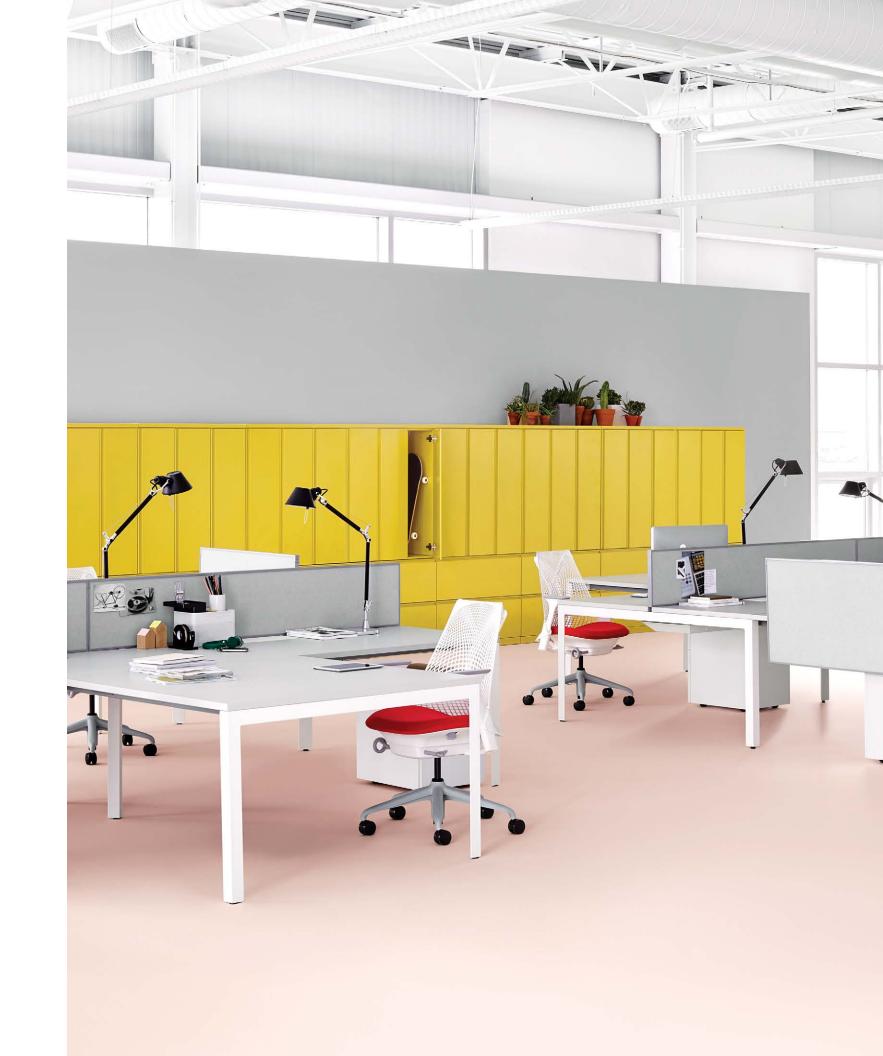

and in the future.

A place for everything

With Meridian Storage, there's something for everyone—a place for both work and personal items, mass and archival storage—and everything in-between. Multiple configurations and styles, from small storage like shelves and trays to larger wardrobes, lockers, and storage units, mean that you can mix and match based on your organization's needs.

### Where form meets function

Meridian allows you to make storage decisions now, and in the future, thanks to interchangeable modules in a variety of sizes and configurations. Make it your own with a wide offering of paint, laminate, and veneer finishes—whether you want it to blend into your space or stand out.

### Create defined spaces

Creatively combine Meridian Storage elements to shape defined spaces and pathways that allow people to focus and collaborate—all without having to make permanent changes in open offices. Options for wardrobes, lockers, storage units, and drawers—as well as mobility and power—add to the design's utility. The hardworking design means that it can even double as a seat, with cushion-topped options.

In combination with any of our workspace solutions, Meridian provides storage, boundary, and seating for settings where people can easily transition between individual and collaborative work.