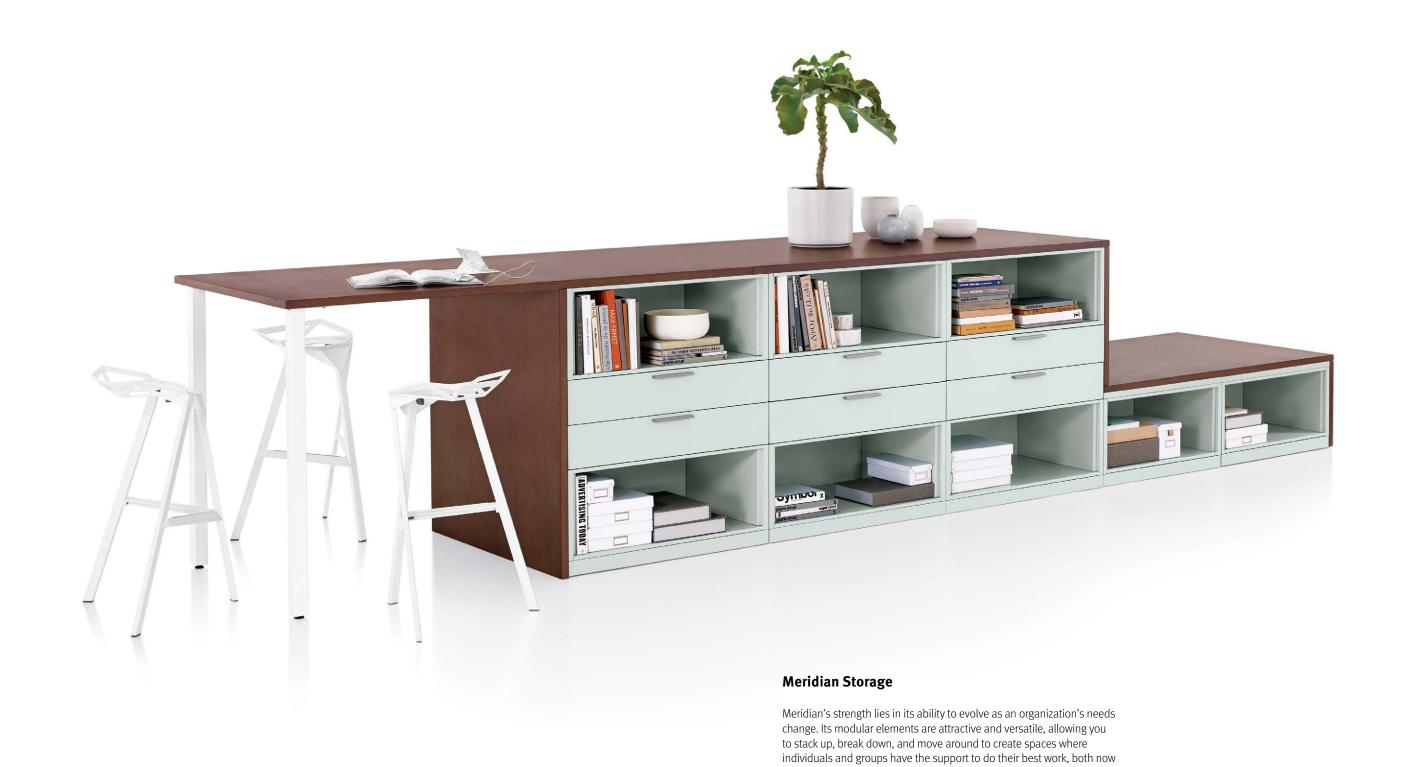

and in the future.

A place for everything

With Meridian Storage, there's something for everyone—a place for both work and personal items, mass and archival storage—and everything in-between. Multiple configurations and styles, from small storage like shelves and trays to larger wardrobes, lockers, and storage units, mean that you can mix and match based on your organization's needs.

### Where form meets function

Meridian allows you to make storage decisions now, and in the future, thanks to interchangeable modules in a variety of sizes and configurations. Make it your own with a wide offering of paint, laminate, and veneer finishes—whether you want it to blend into your space or stand out.

### Create defined spaces

Creatively combine Meridian Storage elements to shape defined spaces and pathways that allow people to focus and collaborate—all without having to make permanent changes in open offices. Options for wardrobes, lockers, storage units, and drawers—as well as mobility and power—add to the design's utility. The hardworking design means that it can even double as a seat, with cushion-topped options.