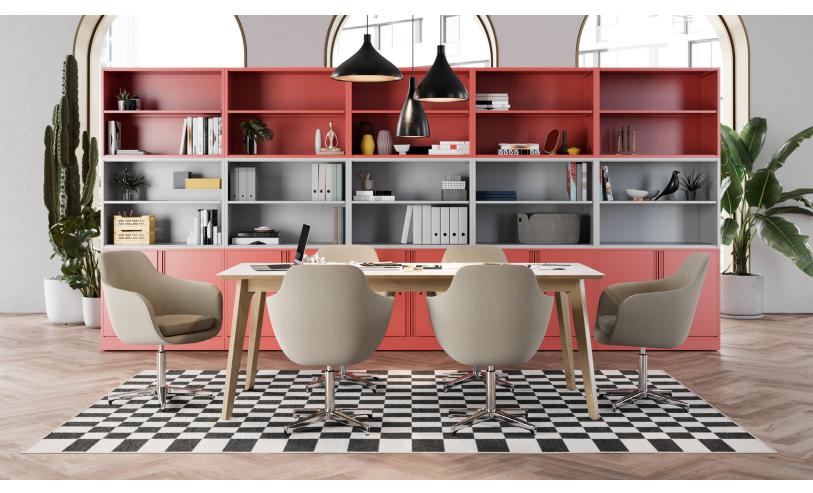

and in the future.

A place for everything

With Meridian Storage, there's something for everyone—a place for both work and personal items, mass and archival storage—and everything in-between. Multiple configurations and styles, from small storage like shelves and trays to larger wardrobes, lockers, and storage units, mean that you can mix and match based on your organization's needs.

### Where form meets function

Meridian allows you to make storage decisions now, and in the future, thanks to interchangeable modules in a variety of sizes and configurations. Make it your own with a wide offering of paint, laminate, and veneer finishes—whether you want it to blend into your space or stand out.

### Create defined spaces

Creatively combine Meridian Storage elements to shape defined spaces and pathways that allow people to focus and collaborate—all without having to make permanent changes in open offices. Options for wardrobes, lockers, storage units, and drawers—as well as mobility and power—add to the design's utility. The hardworking design means that it can even double as a seat, with cushion-topped options.