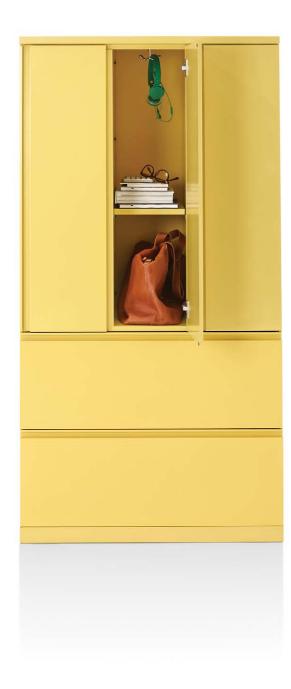

and in the future.

A place for everything

With Meridian Storage, there's something for everyone—a place for both work and personal items, mass and archival storage—and everything in-between. Multiple configurations and styles, from small storage like shelves and trays to larger wardrobes, lockers, and storage units, mean that you can mix and match based on your organization's needs.

### Create defined spaces

Creatively combine Meridian Storage elements to shape defined spaces and pathways that allow people to focus and collaborate—all without having to make permanent changes in open offices. Options for wardrobes, lockers, storage units, and drawers—as well as mobility and power—add to the design's utility. The hardworking design means that it can even double as a seat, with cushion-topped options.