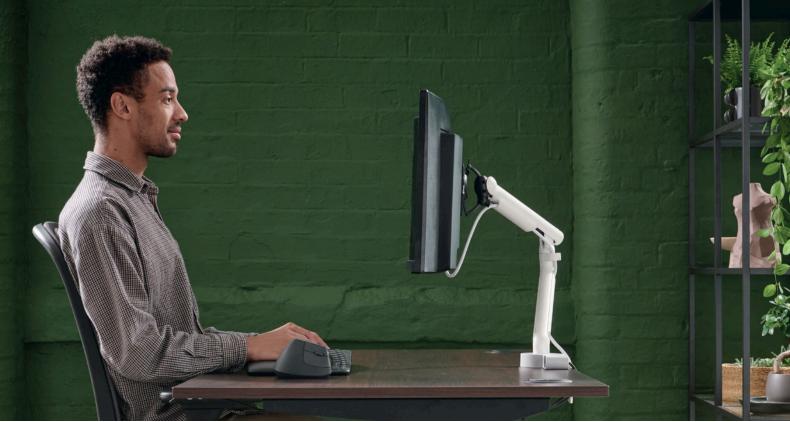

## Future-proof your workspace

Whether you prefer a sleek, fl at screen or a curved, immersive experience, Flo is designed to effortlessly accommodate the latest generation of screens (up to 34" | 7kg (15.4lb) | 1000R). Whichever screen you choose, Flo will provide the ergonomic excellence you need to work comfortably – improving posture, concentration, and wellbeing.

### PRECISE ADJUSTMENT AT YOUR FINGERTIPS

The latest evolution of our unique diamond D-ring mechanism takes effortless fingertip tilt control to whole new levels. Whether it's your own workstation or a collaborative space, Flo now makes it easier than ever to quickly and precisely adjust your screen with minimal eff ort. Finding your optimal screen position helps eliminate glare, reduce visual fatigue and encourage a healthy posture.

#### TILT TOWARDS A HEALTHIER POSTURE

With Flo's innovative tilt adjustment fi nger screw, you can quickly and easily set up the ideal ergonomic workspace, whichever screen you're installing. Designed with the latest screen technology in mind, it eff ortlessly adapts to lighter, larger, curved and fl at screens, while maintaining Flo's legendary smooth performance.