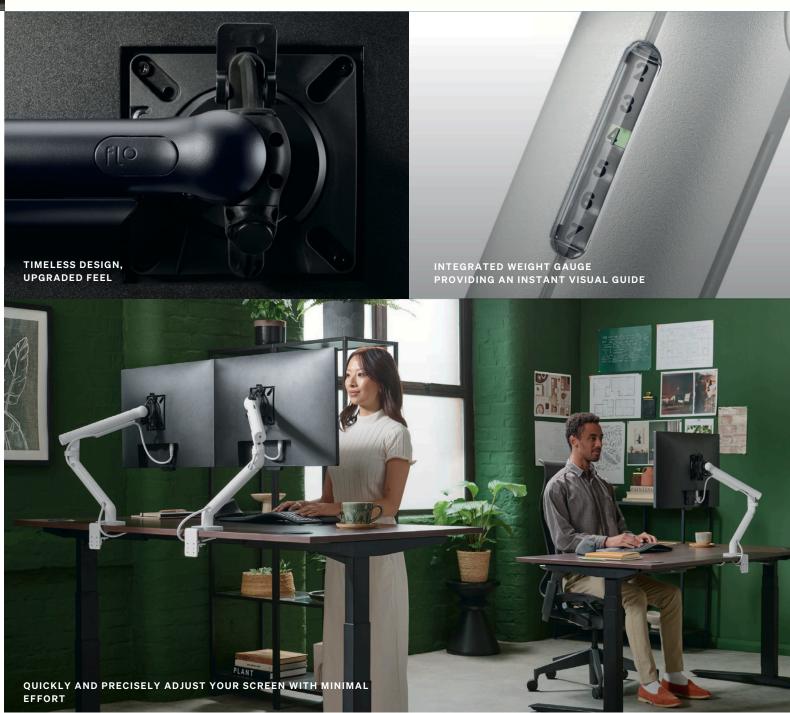

#### TIMELESS DESIGN, UPGRADED FEEL

While Flo has been designed for the latest screens of today and tomorrow, we've stayed true to its minimalist design roots. Its clean, aesthetically pleasing lines are upgraded with a new texture and a contemporary colour block fi nish. And because it remains compatible across our current range, it will blend seamlessly into your existing workspace and set-up.

#### **INSTALL YOUR WAY**

Installing Flo is simple, either by hand or by using the tool provided. With its integrated weight gauge providing an instant visual guide, fi nding the correct setting couldn't be easier, no matter the type of screen you're using. Fine tune your installation with the adjuster for an even more accurate ergonomic set up.

### PRECISE ADJUSTMENT AT YOUR FINGERTIPS

The latest evolution of our unique diamond D-ring mechanism takes effortless fingertip tilt control to whole new levels. Whether it's your own workstation or a collaborative space, Flo now makes it easier than ever to quickly and precisely adjust your screen with minimal eff ort. Finding your optimal screen position helps eliminate glare, reduce visual fatigue and encourage a healthy posture.