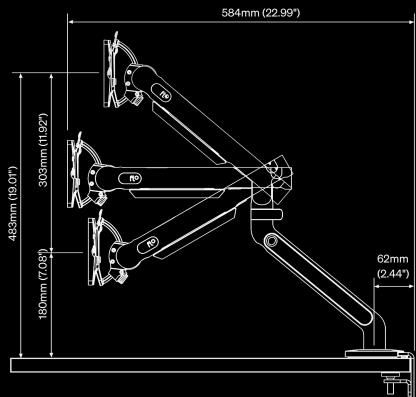

### PRECISE ADJUSTMENT AT YOUR FINGERTIPS

The latest evolution of our unique diamond D-ring mechanism takes effortless fingertip tilt control to whole new levels. Whether it's your own workstation or a collaborative space, Flo now makes it easier than ever to quickly and precisely adjust your screen with minimal eff ort. Finding your optimal screen position helps eliminate glare, reduce visual fatigue and encourage a healthy posture.

#### **OVERVIEW**

- Working load range 2 to 7kg (4.4 15.4lb)
  Designed to accommodate with ease the latest generation of screens (up to 34") including curved screens (up to 1000R
- Smooth, dynamic movement through its patent pending Flo Dual Rated Spring Technology.
- Minimal environmental impact