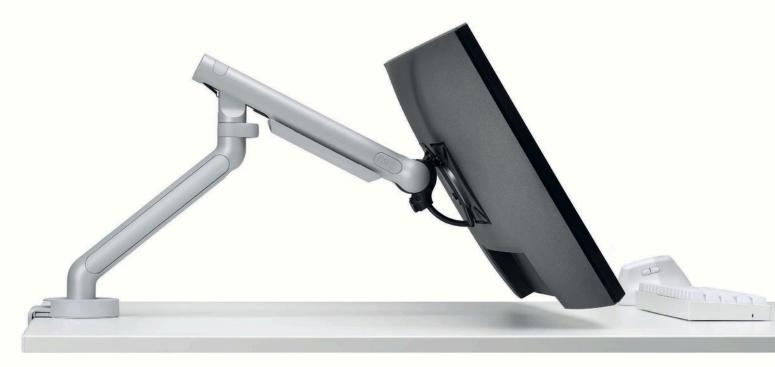

### PRECISE ADJUSTMENT AT YOUR FINGERTIPS

The latest evolution of our unique diamond D-ring mechanism takes effortless fingertip tilt control to whole new levels. Whether it's your own workstation or a collaborative space, Flo now makes it easier than ever to quickly and precisely adjust your screen with minimal eff ort. Finding your optimal screen position helps eliminate glare, reduce visual fatigue and encourage a healthy posture.

#### TILT TOWARDS A HEALTHIER POSTURE

With Flo's innovative tilt adjustment fi nger screw, you can quickly and easily set up the ideal ergonomic workspace, whichever screen you're installing. Designed with the latest screen technology in mind, it eff ortlessly adapts to lighter, larger, curved and fl at screens, while maintaining Flo's legendary smooth performance.