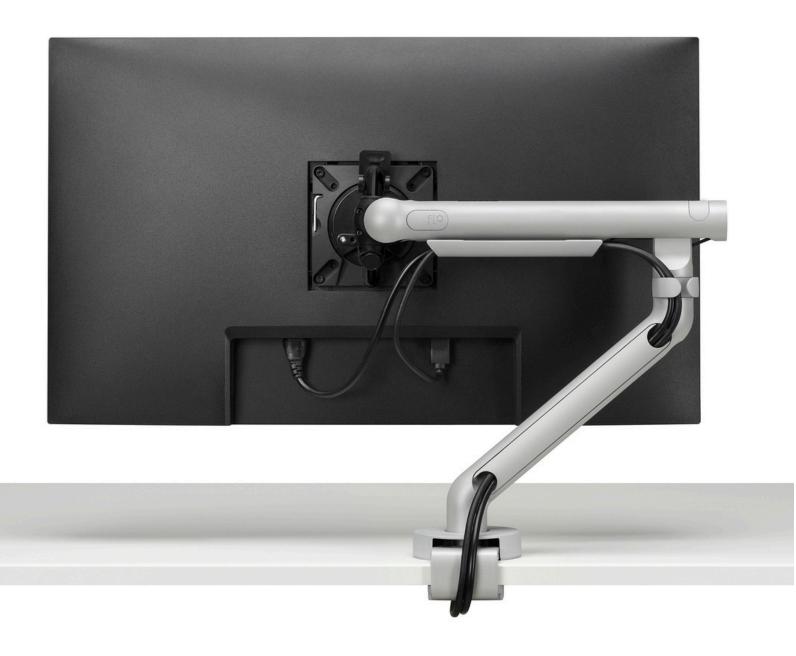

#### ULTIMATE CABLE CONTROL

Keeping your cables neat, tidy and under control is an integral part of Flo's considered design, not an afterthought. With a smart new cable cradle, built-in mid clip and removable side panels, it's easier than ever to control your cables and preserve the clean lines of Flo. A clutter-free workstation gives you the space to be more productive.

#### **INSTALL YOUR WAY**

Installing Flo is simple, either by hand or by using the tool provided. With its integrated weight gauge providing an instant visual guide, fi nding the correct setting couldn't be easier, no matter the type of screen you're using. Fine tune your installation with the adjuster for an even more accurate ergonomic set up.